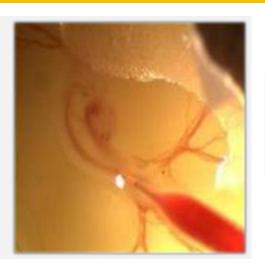

## Point of lay eggs carrying a florescent marker for sorting

Natural lighting: Gene Engineered Blastoderm

RFP filter: Gene Engineered Blastoderm

#### Point of lay sorting: Marker detection to separate eggs with male embryos

Male eggs removed

# Detection at point of lay – achieved by incorporating a detectable marker on the male sex determining chromosome

Marker integrated

Detection system identifies point of lay embryo as male

No more culling of day old male chicks