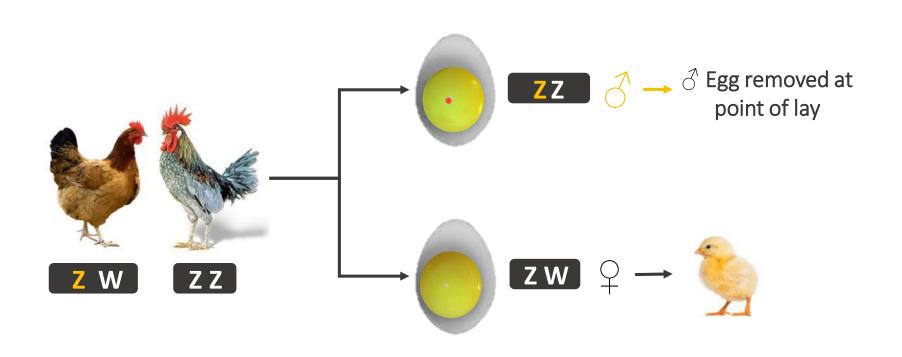

# Detection at point of lay – achieved by incorporating a detectable marker on the male sex determining chromosome

Marker integrated

Detection system identifies point of lay embryo as male

No more culling of day old male chicks