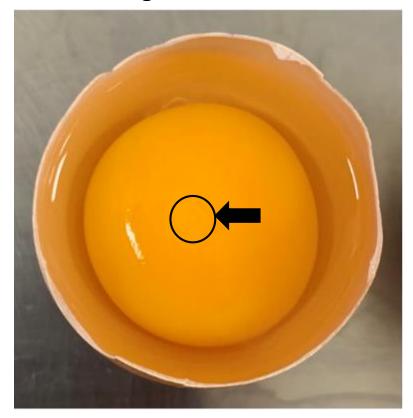

Application of genome engineering to facilitate point of lay sex-sorting in the poultry industry

**Caitlin Cooper | PhD Hendrix Genetics** 





## The pathway to improving the welfare issue and a potential solution

#### **CURRENT GLOBAL PRACTICE**



**DAY 21** 

**INCUBATION AND HATCH** 

#### **NEW TECHNOLOGY IN EUROPE**



DAY 9 +

**INCUBATION AND REMOVAL** 

#### **MARKER SORTING – POINT OF LAY**



DAY 0

**NO INCUBATION: NO GROWTH** 

## Point of lay eggs carrying a florescent marker for sorting

Natural lighting: Gene Engineered Blastoderm



RFP filter: Gene Engineered Blastoderm



#### Point of lay sorting: Marker detection to separate eggs with male embryos

Male eggs removed



# Detection at point of lay – achieved by incorporating a detectable marker on the male sex determining chromosome



Marker integrated

Detection system identifies point of lay embryo as male

No more culling of day old male chicks

## Integrating marker into the layer industry breeding structure



## Integration into the commercial breeding pyramid

Marker integration Genetic Pedigree selection improvement **Grandparent Stock Marker Present Null Segregation Parent Stock** Point of lay detection **Commercial layers** No Marker **Processing/Retailers Consumers** 

## Production of Z-chromosome marked chickens by "direct injection"







Direct I