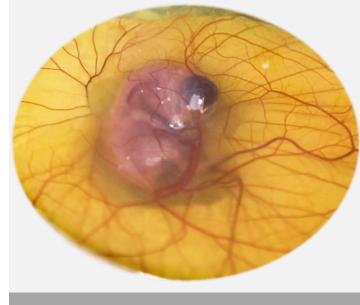

## Point of lay eggs carrying a florescent marker for sorting

Natural lighting: Gene Engineered Blastoderm

RFP filter: Gene Engineered Blastoderm