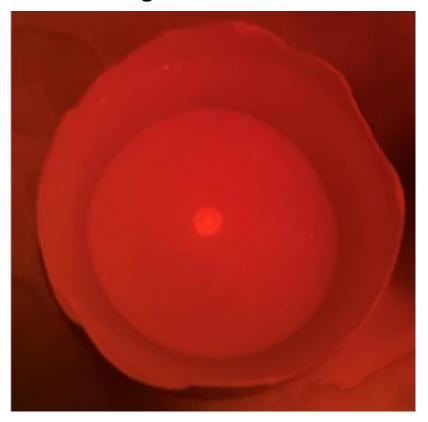

## Point of lay eggs carrying a florescent marker for sorting

Natural lighting: Gene Engineered Blastoderm

RFP filter: Gene Engineered Blastoderm