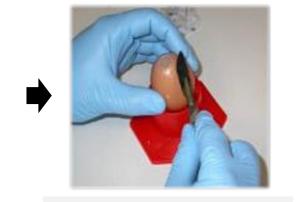

## Production of Z-chromosome marked chickens by "direct injection"

Direct Injection technique used on embryos in ovo
to access the primordial germ cells –
to gene edit the Z chromosome and add the marker

Seal eggs and incubate

Hatch G0 chicks; grow to sexual maturity

#### **Select best G0 males:**

DNA test for marker in semen

#### **Breed G0 males:**

Screen G1 chicks for marker in germline