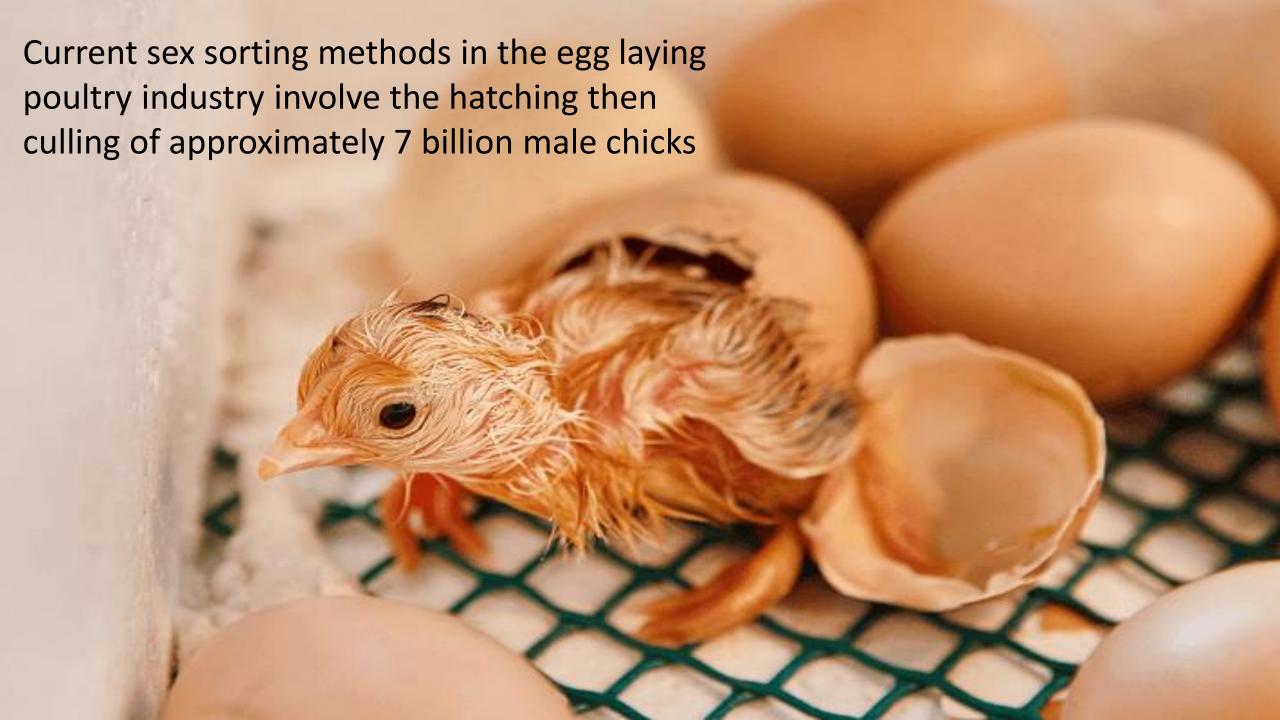

Application of genome engineering to facilitate point of lay sex-sorting in the poultry industry

**Caitlin Cooper | PhD Hendrix Genetics** 





## The pathway to improving the welfare issue and a potential solution

#### **CURRENT GLOBAL PRACTICE**



**DAY 21** 

**INCUBATION AND HATCH** 

#### **NEW TECHNOLOGY IN EUROPE**



DAY 9 +

**INCUBATION AND REMOVAL** 

#### **MARKER SORTING – POINT OF LAY**



DAY 0

**NO INCUBATION: NO GROWTH** 

## Point of lay eggs carrying a florescent marker for sorting

Natural lighting: Gene Engineered Blastoderm



RFP filter: Gene Engineered Blastoderm



#### Point of lay sorting: Marker detection to separate eggs with male embryos

Male eggs removed



# Detection at point of lay – achieved by incorporating a detectable marker on the male sex determining chromosome



Marker integrated

Detection system identifies point of lay embryo as male

No more culling of day old male chicks

## Inte