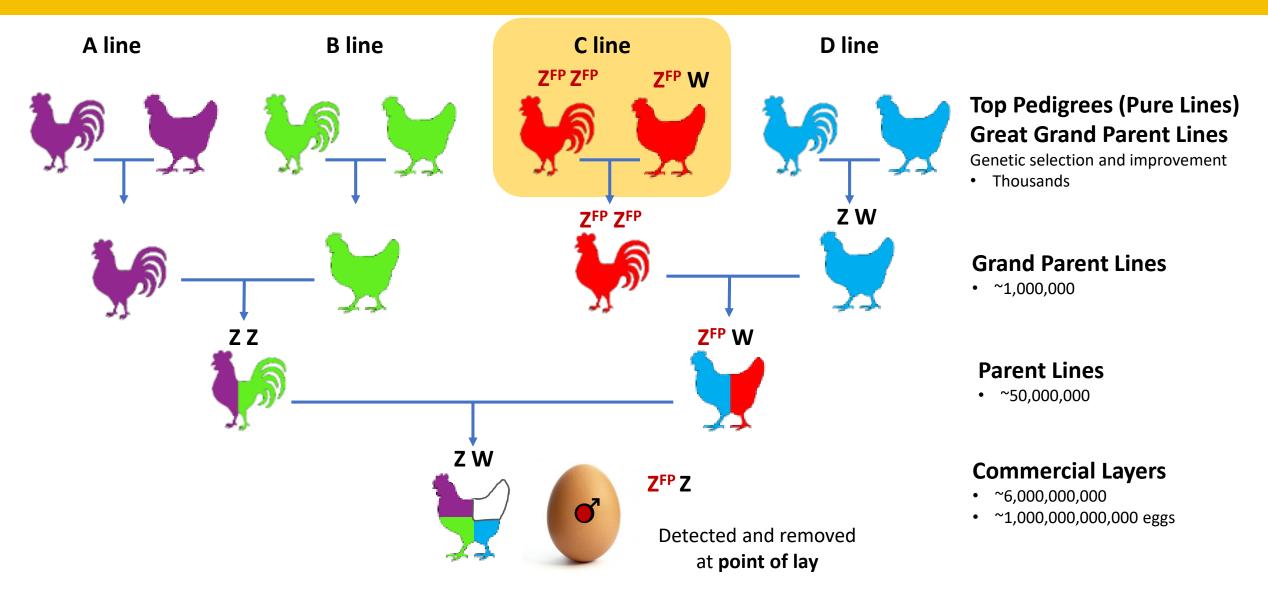

## Integrating marker into the layer industry breeding structure

## Integration into the commercial breeding pyramid

Marker integration Genetic Pedigree selection improvement **Grandparent Stock Marker Present Null Segregation Parent Stock** Point of lay detection **Commercial layers** No Marker **Processing/Retailers Consumers** 