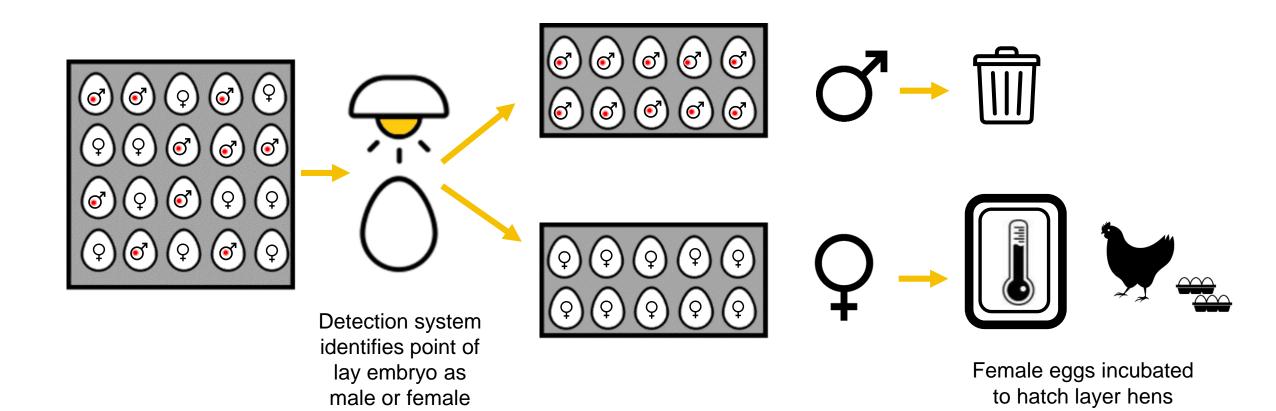

#### Point of lay sorting: Marker detection to separate eggs with male embryos

Male eggs removed

# Detection at point of lay – achieved by incorporating a detectable marker on the male sex determining chromosome

Marker integrated

Detection system identifies point of lay embryo as male

No more culling of day old male chicks